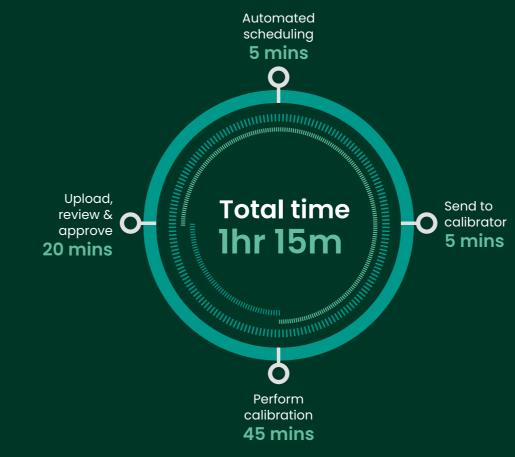

#### The new improved 4 step process

By utilising 4Sight2 from Druck to automate the calibration process and removing the need for manual data entry and storage, your process can be more efficient, saving you time and money.

Up to 40% faster Druck's 4Sight2 Software can complete a calibration 40% faster than paperbased calibration