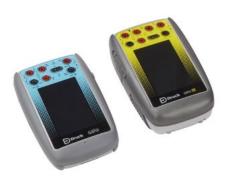

#### Hardware supported

DPI 611 and DPI612 Pressure calibrators

**Druck PACE series** Pneumatic pressure controllers

0.001189

0.01809

DPI 620G and DPI 620G-IS Multifunction calibrators

Dry TC 165/650 and Liquid TC 165/255 Temperature calibrators