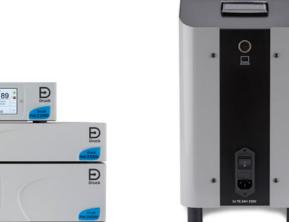

#### Hardware supported

DPI 611 and DPI612 Pressure calibrators

**Druck PACE series** Pneumatic pressure controllers

0.001189

0.01809

DPI 620G and DPI 620G-IS Multifunction calibrators

Dry TC 165/650 and Liquid TC 165/255 Temperature calibrators