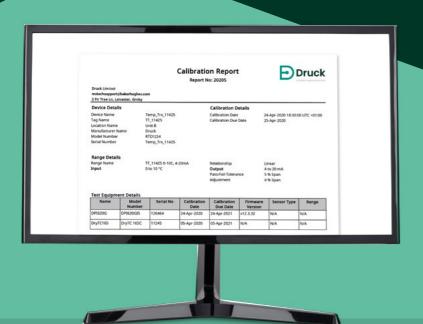

### The traditional calibration process\*

The 8 step process highlights the traditional, paper based calibration process. This is highly inefficient, labour intensive and involves manual data storage which is time consuming.

### Less efficient

The 8 step process takes over 2 hours to complete, due to the intensive preparation and verification of results required

<sup>\*</sup>Based on research conducted at a major pharmaceutical company when comparing calibration timings before and after implementing 4Sight2