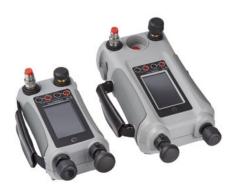

#### Hardware supported

DPI 611 and DPI612 Pressure calibrators

**Druck PACE series** Pneumatic pressure controllers

0.001189

0.01809

DPI 620G and DPI 620G-IS Multifunction calibrators

Dry TC 165/650 and Liquid TC 165/255 Temperature calibrators